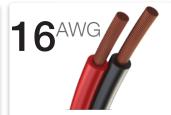

# Boost XGC Connectors and 12V Adapters.

Rugged 12V male charging and 12V female power adapter for NOCO Genius Boost jump starters. The NOCO GBC010 12V Accessory Kit connects directly to the NOCO Genius Boost jump starter's XGC IN and OUT ports. Easily power your favorite 12-volt devices directly from a GB70 or GB150, like a tire inflator, vacuum, coffee maker, fan, cooler and more. Made from a high-conductivity 16AWG 100-percent copper wire and a rated capacity of 15-amperes.

Power 12V devices directly from a GB70, GB150 or GB500, like a tire inflator, vacuum, coffee maker, fan, cooler and more.

Made from durable, highperformance 16AWG silicone wire that maintains its flexibility in cold weather environments.