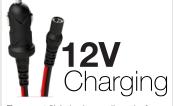

# Heavy Duty

From custom engineered strain reliefs to heavy guage wire, NOCO accessories are dirt, water, UV, and impact resistant.

Recharge NOCO Genius Boost UltraSafe Lithium Jump Starters from a vehicle's 12-volt power source.

#### Switch and swap 12-volt adapter for rapid recharging.

Efficiently recharge NOCO Genius Boost UltraSafe Lithium Jump Starters from a vehicle's 12-volt power source.