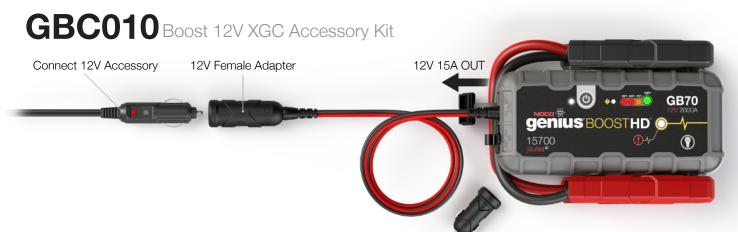

## **Boost** Accessories

GBC010 Boost 12V XGC Accessory Kit

# Boost XGC Connectors and 12V Adapters.

Rugged 12V male charging and 12V female power adapter for NOCO Genius Boost jump starters. The NOCO GBC010 12V Accessory Kit connects directly to the NOCO Genius Boost jump starter's XGC IN and OUT ports. Easily power your favorite 12-volt devices directly from a GB70 or GB150, like a tire inflator, vacuum, coffee maker, fan, cooler and more. Made from a high-conductivity 16AWG 100-percent copper wire and a rated capacity of 15-amperes.

Power 12V devices directly from a GB70, GB150 or GB500, like a tire inflator, vacuum, coffee maker, fan, cooler and more.

Made from durable, highperformance 16AWG silicone wire that maintains its flexibility in cold weather environments.

Plug in XGC Out for 12-volt power.

Easily convert a GB70, GB150 or GB500 into a 12-volt power source for powering tire pumps, power inverters, lights and more.