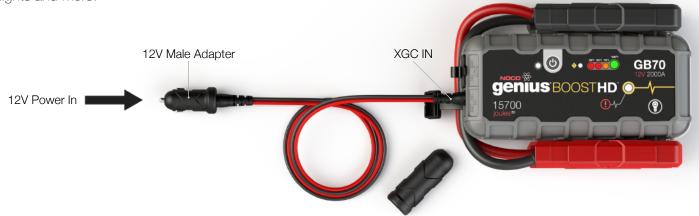

# Heavy Duty

From custom engineered strain reliefs to heavy guage wire, NOCO accessories are dirt, water, UV, and impact resistant.

Recharge NOCO Genius Boost UltraSafe Lithium Jump Starters from a vehicle's 12-volt power source.

#### Switch and swap 12-volt adapter for rapid recharging.

Efficiently recharge NOCO Genius Boost UltraSafe Lithium Jump Starters from a vehicle's 12-volt power source.