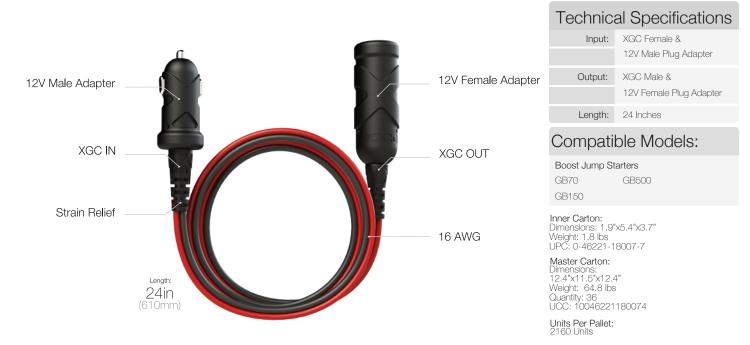

# Boost XGC Connectors and 12V Adapters.

Rugged 12V male charging and 12V female power adapter for NOCO Genius Boost jump starters. The NOCO GBC010 12V Accessory Kit connects directly to the NOCO Genius Boost jump starter's XGC IN and OUT ports. Easily power your favorite 12-volt devices directly from a GB70 or GB150, like a tire inflator, vacuum, coffee maker, fan, cooler and more. Made from a high-conductivity 16AWG 100-percent copper wire and a rated capacity of 15-amperes.