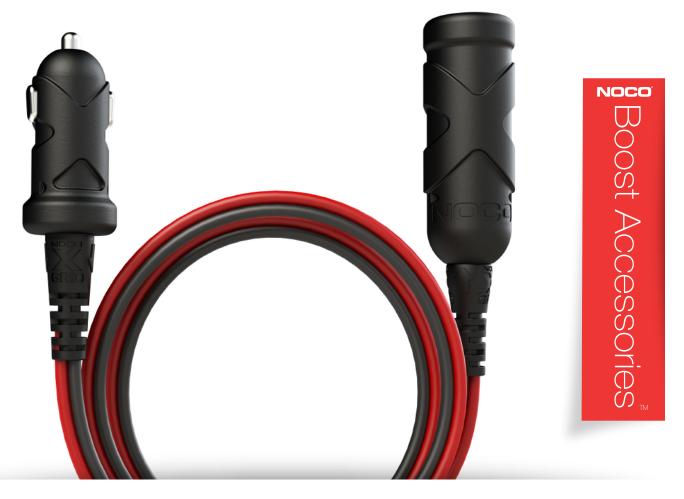

## **Boost** Accessories

GBC010 Boost 12V XGC Accessory Kit

# Boost XGC Connectors and 12V Adapters.

Rugged 12V male charging and 12V female power adapter for NOCO Genius Boost jump starters. The NOCO GBC010 12V Accessory Kit connects directly to the NOCO Genius Boost jump starter's XGC IN and OUT ports. Easily power your favorite 12-volt devices directly from a GB70 or GB150, like a tire inflator, vacuum, coffee maker, fan, cooler and more. Made from a high-conductivity 16AWG 100-percent copper wire and a rated capacity of 15-amperes.

# Heavy Duty

From custom engineered strain reliefs to heavy guage wire, NOCO accessories are dirt, water, UV, and impact resistant.

Recharge NOCO Genius Boost UltraSafe Lithium Jump Starters from a vehicle's 12-volt power source.