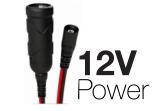

Plug in XGC Out for 12-volt power.

Easily convert a GB70, GB150 or GB500 into a 12-volt power source for powering tire pumps, power inverters, lights and more.