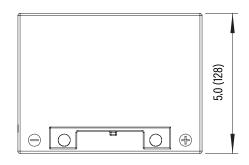

| Dimensions (L x W x H) | 6.6 x 5.0 x 3.0"  |
|------------------------|-------------------|
|                        | 168 x 128 x 76 mm |
| Weight                 | 4.6 lbs (2.1 kg)  |
| Terminal Type          | T-Bar Connector   |
| Cell Type              | Cylindrical       |
| Chemistry              | LiFeP0₄           |

#### **DIMENSIONAL SPECIFICATIONS**