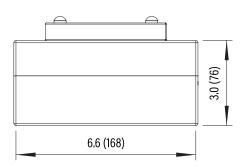

| Dimensions (L x W x H) | 6.6 x 5.0 x 3.0"  |
|------------------------|-------------------|
|                        | 168 x 128 x 76 mm |
| Weight                 | 4.6 lbs (2.1 kg)  |
| Terminal Type          | T-Bar Connector   |
| Cell Type              | Cylindrical       |
| Chemistry              | LiFeP0₄           |

#### **DIMENSIONAL SPECIFICATIONS**